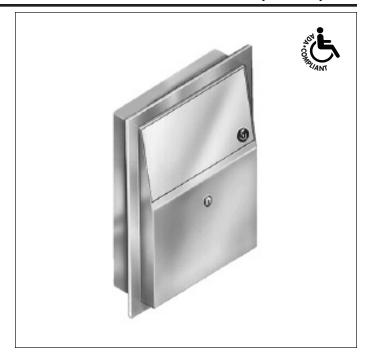

## ☐ Model 4722-1015 — Semi-Recessed

Standard Series — Satin Finish

Single End Compartment

#### **Product Materials**

**FLANGE:** 22 gauge stainless steel with exposed surfaces in architectural satin finish. One-piece seamless construction, 1" wide with ½" return.

**CABINET:** 22 gauge stainless steel. All welded construction.

**PUSH FLAP DOOR:** 22 gauge stainless steel with exposed surfaces in architectural satin finish. Heavy-duty stainless steel piano hinge. Self-closing flan door

**WASTE CONTAINER:** 22 gauge stainless steel with tumbler locks keyed like other Bradley units

# **Guide Specification**

Semi-recessed napkin disposal shall be fabricated of 22 gauge stainless steel with exposed surfaces in satin finish. Self-closing push flap door and removable stainless steel receptacle with tumbler lock.