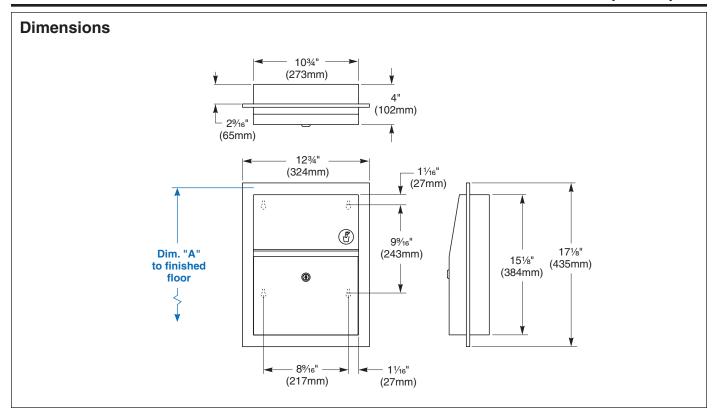

## Installation

Verify all rough-in dimensions prior to installation. Requires partition opening 11"W x 15%"H x 21/2"D. Secure unit to framing with mounting screws (included) at holes provided. Shim at screw points as required.

Overall dimensions: 123/4"W x 171/8"H x 4"D.

# ADA Compliant

- Consult local and national accessibility codes for proper installation guidelines.
- Conformity and compliance to local and national codes is the responsibility of the installer.

| Dim. "A" Key Surface:                           | For Dim. "A"                                            | Top of Unit  | Bottom of Unit |
|-------------------------------------------------|---------------------------------------------------------|--------------|----------------|
| Top of door (6" door opening) to finished floor | 48" (1219mm)                                            | 48" (1219mm) | 325/8" (829mm) |
|                                                 | 45" (1143mm)                                            | 45" (1143mm) | 29%" (752mm)   |
|                                                 | 42" (1067mm)                                            | 42" (1067mm) | 26%" (676mm)   |
|                                                 | 36" (914mm)                                             | 36" (914mm)  | 20%" (524mm)   |
|                                                 | 33" (838mm)                                             | 33" (838mm)  | 17%" (448mm)   |
| Rough wall opening:                             |                                                         |              |                |
| Semi-Recessed:                                  | 11" (279mm) Wide x 15%" (391mm) High x 2%6" (65mm) Deep |              |                |